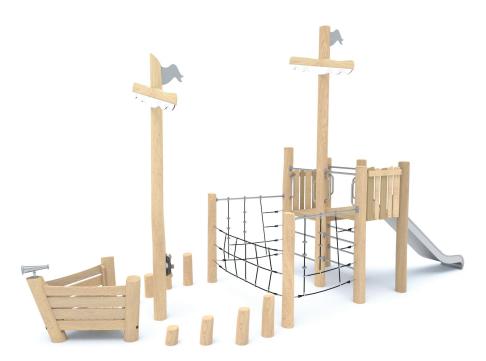

# 8164

# **ROBINIA PLAY**











## INFORMATION ABOUT THE PRODUCT

| INFORMATION ABOUT THE PRODUCT                                                                                                    |                  |
|----------------------------------------------------------------------------------------------------------------------------------|------------------|
| Dimensions                                                                                                                       | ca.299 x 855 cm  |
| Safety zone                                                                                                                      | ca.600 x 1205 cm |
| Overall height                                                                                                                   | ca.480 cm        |
| Fr