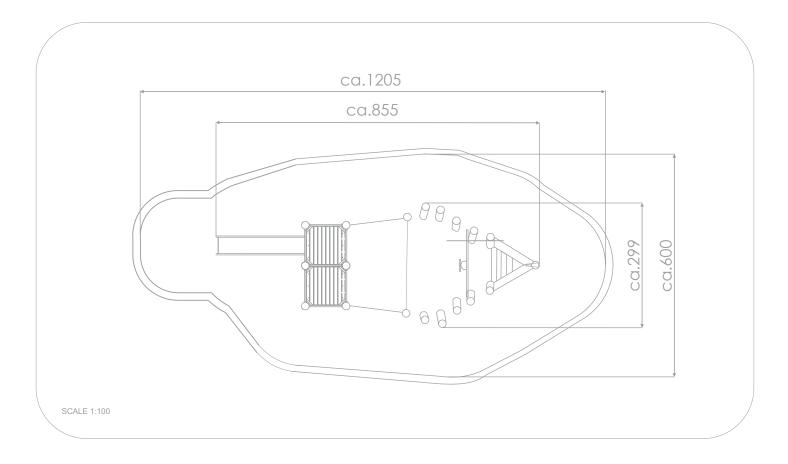

## INFORMATION ABOUT THE PRODUCT

| INFORMATION ABOUT THE PRODUCT                                                                                                    |                  |
|----------------------------------------------------------------------------------------------------------------------------------|------------------|
| Dimensions                                                                                                                       | ca.299 x 855 cm  |
| Safety zone                                                                                                                      | ca.600 x 1205 cm |
| Overall height                                                                                                                   | ca.480 cm        |
| Free fall height                                                                                                                 | ca.180 cm        |
| Amount of users                                                                                                                  | 17 persons       |
| Product complies with EN 1176-1:2017-12                                                                                          | YES              |
| Availability of spare parts                                                                                                      | YES              |
| Age range                                                                                                                        | 3-12             |
| According to EN 1176-1:2017-12 norm, the product requires applying a safety surface according to the product's free fall height. |                  |