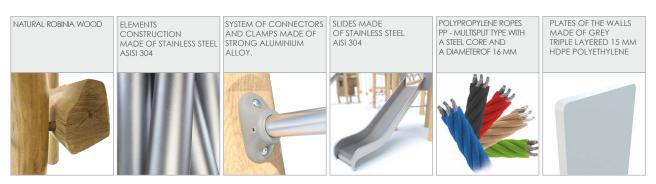

| 17 persons       |
| Product complies with EN 1176-1:2017-12                                                                                          | YES              |
| Availability of spare parts                                                                                                      | YES              |
| Age range                                                                                                                        | 3-12             |
| According to EN 1176-1:2017-12 norm, the product requires applying a safety surface according to the product's free fall height. |                  |

Visualisation is for reference only, actual appearance may vary.



8164

# **ROBINIA PLAY**





### MATERIALS: